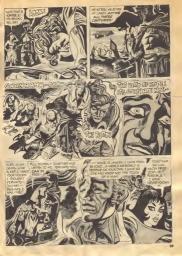

# ENOW EN

ART AND STORY BY GARY KAUFMAN

BROUGHT BLO

AT DAWN THE HUNTERS ROSE AND CONTINUED THE SEARCH ACROSS FIELDS OF SNOW.

BUT NO TRACKS WERE POUND, HUNGER GREW!

MEARBY STALKED A LONE HUNTER, AND NIGHT PANE COULD SMELL FOOD!

THE FOLLOWING DAY BROUGHT NO BETTER ELLOX ANOTHER OF TYEIR NUMBER WAS MISSING AND NIGHT PANG WAS NOT HUNGRY.